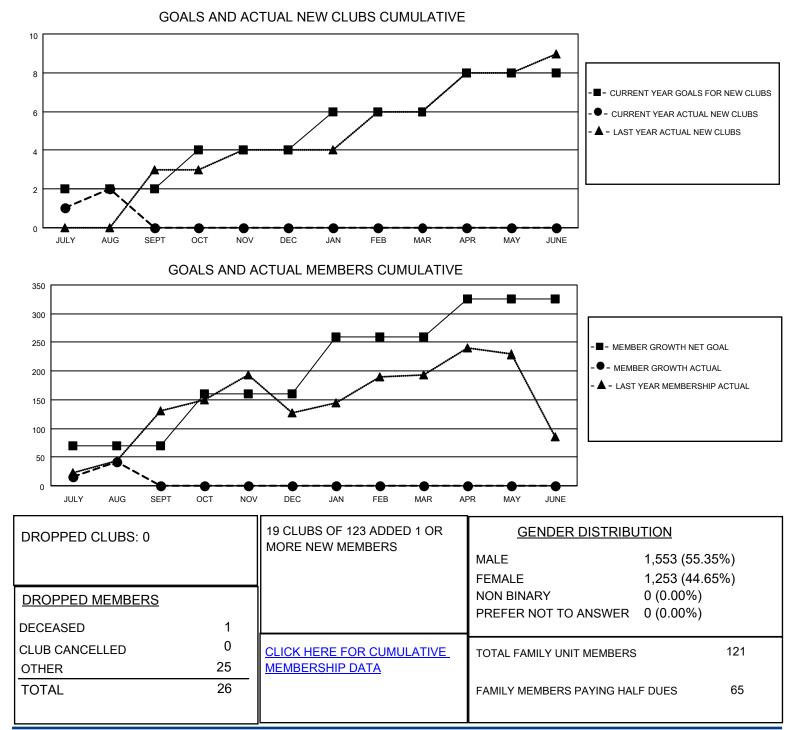

## LOCATION NIGERIA

District 404 A1

Results as of: 8/31/2022

| Clubs                 |               |           |               | Members               |                        |                         |                                                    |
|-----------------------|---------------|-----------|---------------|-----------------------|------------------------|-------------------------|----------------------------------------------------|
| RESULTS FOR 2022-2023 |               |           |               | RESULTS FOR 2022-2023 |                        |                         |                                                    |
| QUARTER               | NEW CLUB GOAL | NEW CLUBS | DROPPED CLUBS | QUARTER MEM           | BER GROWTH NET<br>GOAL | MEMBER GROWTH<br>ACTUAL | DROPPED<br>MEMBERS ACTUAL<br>(including transfers) |
| JULY/AUG/SEPT         | 2             | 2         | 0             | JULY/AUG/SEPT         | 70                     | 72                      | 26                                                 |
| OCT/NOV/DEC           | 2             | 0         | 0             | OCT/NOV/DEC           | 90                     | 0                       | 0                                                  |
| JAN/FEB/MAR           | 2             | 0         | 0             | JAN/FEB/MAR           | 100                    | 0                       | 0                                                  |
| APR/MAY/JUNE          | 2             | 0         | 0             | APR/MAY/JUNE          | 66                     | 0                       | 0                                                  |